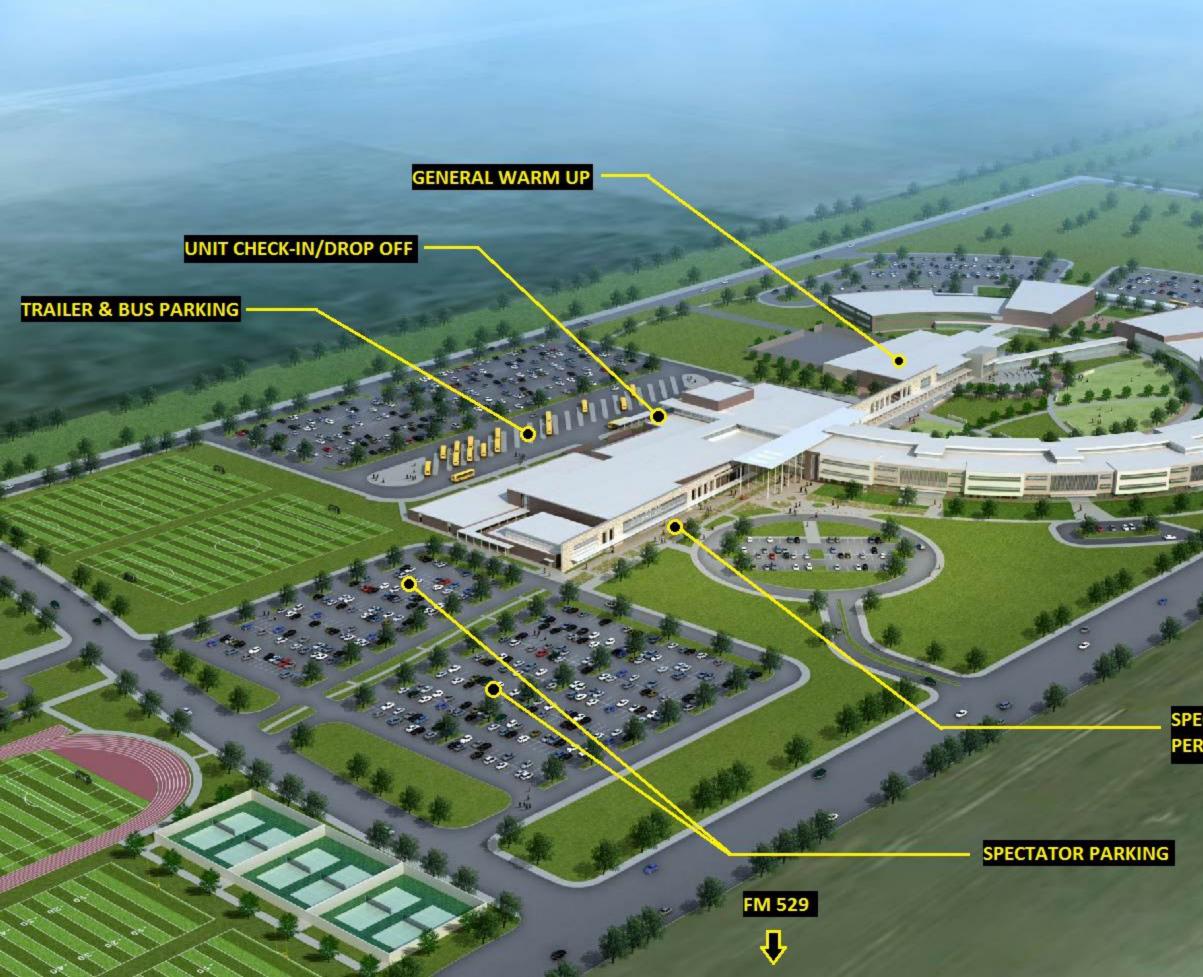

Buses will need to park in the rear parking lot located on the west side of the building.

**Unit Check-in** is located just inside the double glass doors mid-way down on the west side of the building. Signs are in place to direct you to those doors.

**Props** – Floor carts and props will be stored in marked hallways on the opposite side of the performance & floor folding gyms. There are signs pointing to the Prop Entrance doors, which are located on the west side of the building. We ask that you return all carts and props to your bus/truck for storage immediately following your performance.

**General Warm up** is located in the cafeteria, on the northwest side of the building. It can accommodate several units at one time. Please be fair and do not occupy this area for more than 25 minutes. If you need additional warm-up time, please use the area outside of the cafeteria.