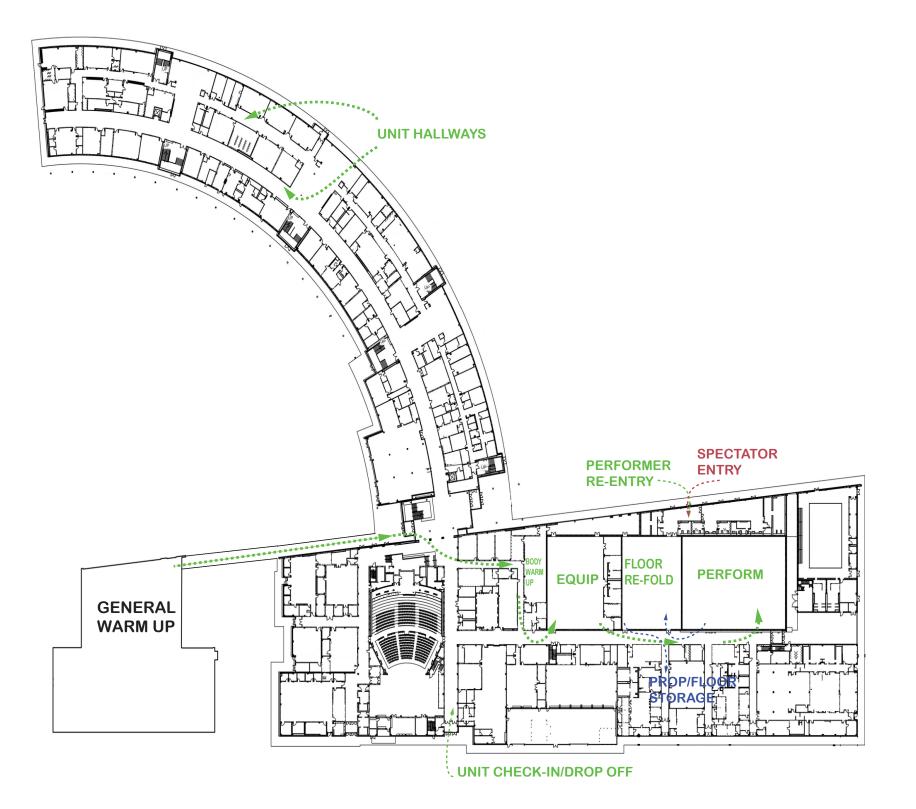

Buses will need to park in the rear parking lot located on the west side of the building.

**Unit Check-in** is located just inside the double glass doors mid-way down on the west side of the building. Signs are in place to direct you to those doors.

**Color Guard Units** have been assigned a hallway space to prepare for the performances. Please help keep our building in excellent condition by discarding any trash in the appropriate places and reporting any accidents to a volunteer to tend to. <u>NO FOOD OR DRINKS SHOULD BE IN CARPETED AREAS AT ANY TIME</u>, with the exception of the lounges.

**Props** – Floor carts and props will be stored in marked hallways on the opposite side of the performance & floor folding gyms. There are signs pointing to the Prop Entrance doors, which are located on the west side of the building. We ask that you return all carts and props to your bus/truck for storage immediately following your performance.

**General Warm up** is located in the cafeteria, on the northwest side of the building. It can accommodate several units at one time. Please be fair and do not occupy this area for more than 25 minutes. If you need additional warm-up time, please use the area outside of the cafeteria.