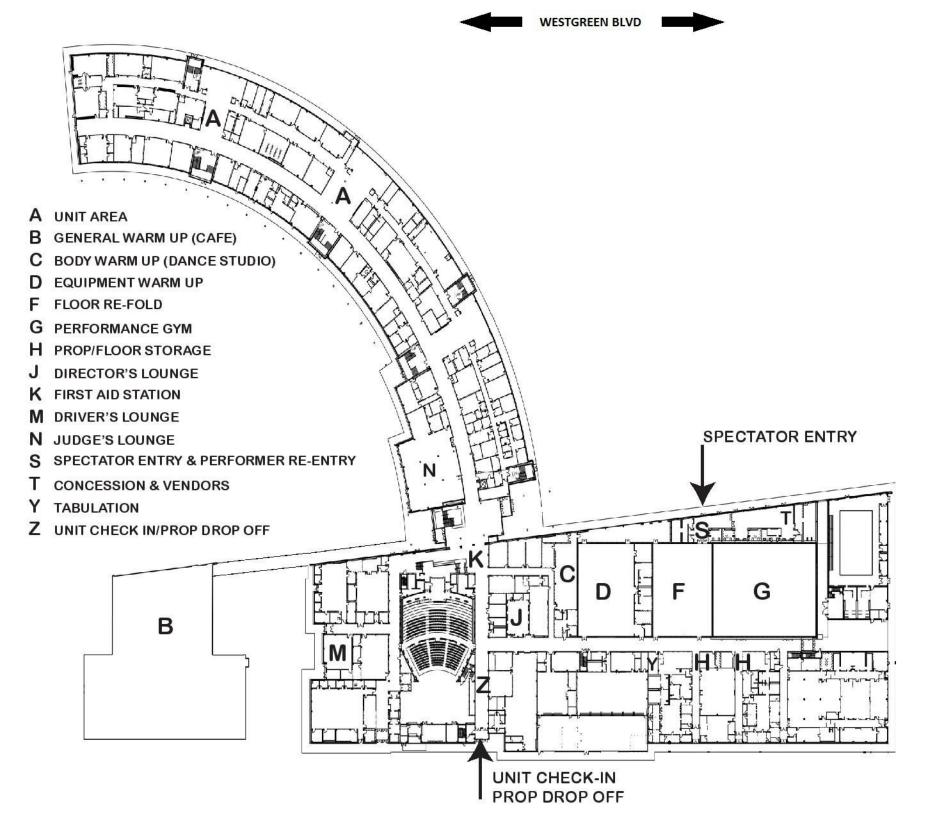

Buses will need to park in the rear parking lot located on the west side of the building.

**Unit Check-in** is located just inside the double glass doors mid-way down on the west side of the building. Signs are in place to direct you to those doors.

**Color Guard Units** have been assigned a hallway space to prepare for the performances. Please help keep our building in excellent condition by discarding any trash in the appropriate places and reporting any accidents to a volunteer to tend to. <u>NO FOOD OR DRINKS SHOULD BE IN CARPETED AREAS AT ANY TIME</u>, with the exception of the lounges.

**Props** – Floor carts and props will be stored in marked hallways on the opposite side of the performance & floor folding gyms. There are signs pointing to the Prop Entrance doors, which are located on the west side of the building. We ask that you return all carts and props to your bus/truck for storage immediately following your performance.

**General Warm up** is located in the cafeteria, on the northwest side of the building. It can accommodate several units at one time. Please be fair and do not occupy this area for more than 25 minutes. If you need additional warm-up time, please use the area outside of the cafeteria.

**Directors Lounge** is located in a classroom off the main hallway that leads to the gyms. When turning into that hallway from Unit Check-in, the Lounge will be immediately to your left.

**Bus** / **Truck Drivers Lounge** is located in the Color Guard Auxiliary Room, opposite the cafeteria on the north side of the building.

First Aid is set up in front of the auditorium, straight down from Unit Check-in.

**Concessions** are available on the back sides of the gyms, by Spectator Entry. Tickets for concessions can be purchased at the Spectator Entry table. We accept cash and cards. <u>CONCESSIONS CAN ONLY BE PURCHASED WITH TICKETS</u>. Money will <u>NOT</u> be accepted at the concessions booth.